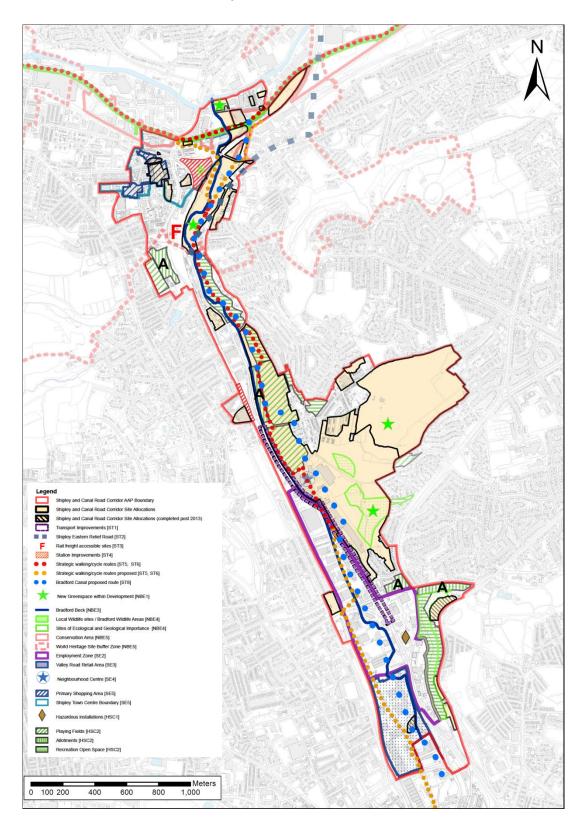

The schedule of post submission Policies Map modifications relate to the Shipley and Canal Road Corridor AAP Policies Map as submitted on 29<sup>th</sup> April 2016: Submission Document reference SCRC-SD-002.

## Schedule of changes to Policies Map 2017

| 2017 Modification maps | Policy<br>number | Changes made                                                      |
|------------------------|------------------|-------------------------------------------------------------------|
| 1                      | HSC2             | Amend boundary of Playing Fields north of Gaisby Lane             |
| 2.                     | NBW5             | Amend NBW5 site boundary                                          |
| 3                      | ST2              | Identify Safeguarded Transport Links- Shipley Eastern Relief Road |
| 4                      | ST8              | Identify Bradford Canal Proposed Route                            |
| 5                      | NBE3             | Identify Bradford Beck Enhancement                                |

## **Modified SCRC AAP Policies Map 2017**