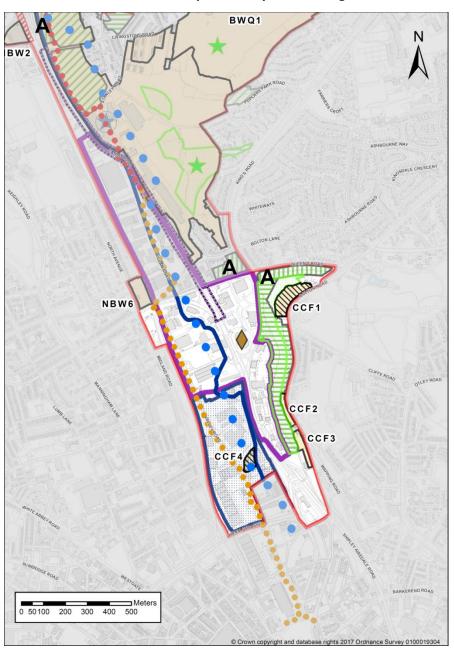

## Modified SCRC AAP Policies Map 2017 Shipley Sub Area

**Modified SCRC AAPM Policies Map 2017 Centre Section Sub Area** 

Modified SCRC AAP Policies Map 2017: City Centre Fringe Sub Area