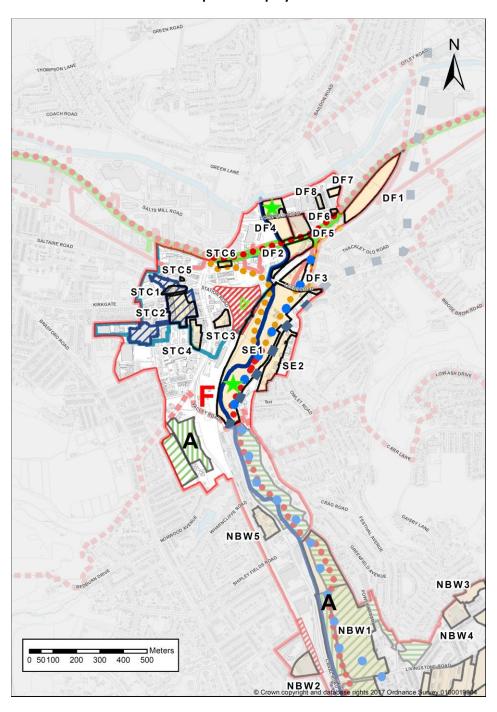

## Modified SCRC AAP Policies Map 2017 Shipley Sub Area

**Modified SCRC AAPM Policies Map 2017 Centre Section Sub Area** 

Modified SCRC AAP Policies Map 2017: City Centre Fringe Sub Area