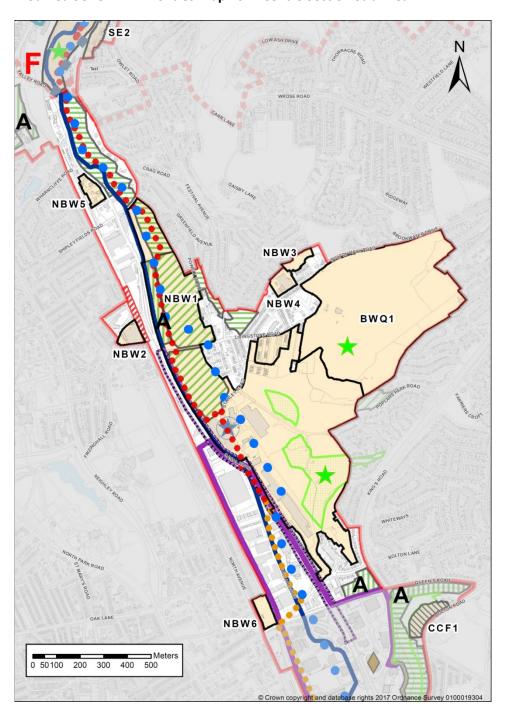

## Modified SCRC AAP Policies Map 2017 Shipley Sub Area

**Modified SCRC AAPM Policies Map 2017 Centre Section Sub Area** 

Modified SCRC AAP Policies Map 2017: City Centre Fringe Sub Area